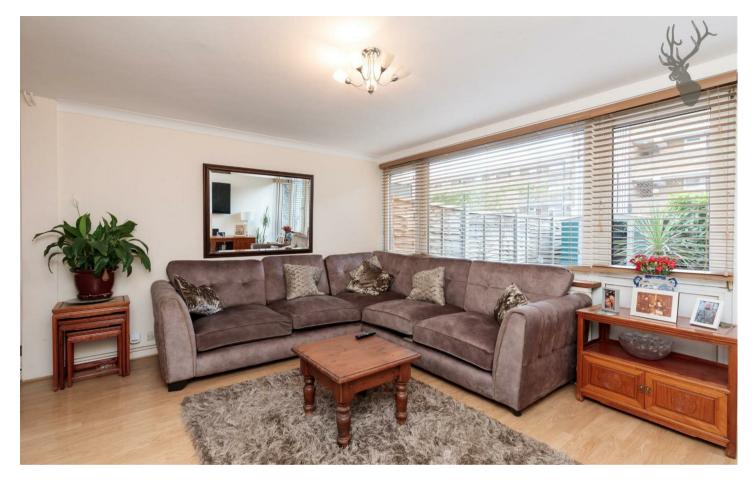

Set behind a large front garden with your own front door leading into the property, you enter in to a welcoming hallway. The contemporary modern kitchen/diner is a lavish size allowing the perfect setting for dining/entertaining friends and family. Heading into the back half of the home the reception room is full width of the property and the over sized UPVC double glazed windows retain a visual connection to the south facing garden. Completing the ground floor is a separate W/C and plenty of storage cupboards. Upstairs boasts three generous sized bedrooms and a stylish fully tiled shower room.