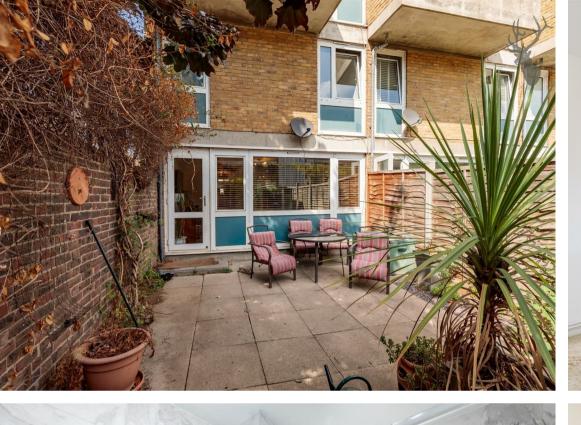

Set behind a large front garden with your own front door leading into the property, you enter in to a welcoming hallway. The contemporary modern kitchen/diner is a lavish size allowing the perfect setting for dining/entertaining friends and family. Heading into the back half of the home the reception room is full width of the property and the over sized UPVC double glazed windows retain a visual connection to the south facing garden. Completing the ground floor is a separate W/C and plenty of storage cupboards. Upstairs boasts three generous sized bedrooms and a stylish fully tiled shower room.