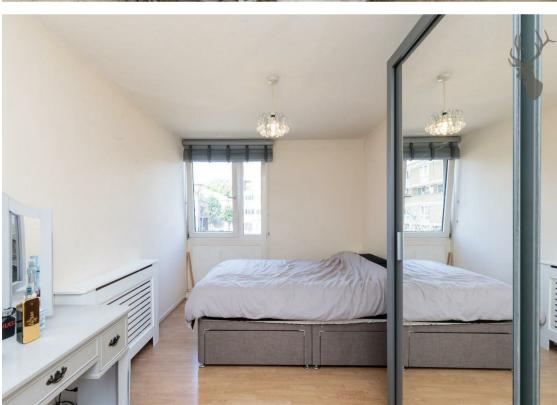

Set behind a large front garden with your own front door leading into the property, you enter in to a welcoming hallway. The contemporary modern kitchen/diner is a lavish size allowing the perfect setting for dining/entertaining friends and family. Heading into the back half of the home the reception room is full width of the property and the over sized UPVC double glazed windows retain a visual connection to the south facing garden. Completing the ground floor is a separate W/C and plenty of storage cupboards. Upstairs boasts three generous sized bedrooms and a stylish fully tiled shower room.