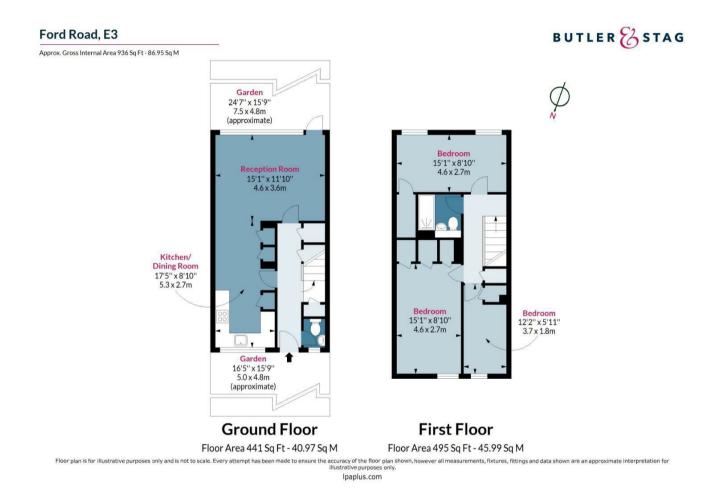

Price Guide £550,000 - £575,000
Measuring in-excess 930 Sq/Ft
of internal living space and
located just moments from the
main gates of the Award
Winning Victoria Park is this
well presented, duplex, three
bedroom garden maisonette.

## Leasehold

- Duplex Maisonette
- Award Winning Victoria Park Close By
- 936 Sq/Ft Internal Living Space
- · Kitchen/Diner
- Storage Cupboards

- · South Facing Garden
- Three Bedrooms
- Historic Roman Road Market Close By
- Own Front Door
- Chain Free

Set behind a large front garden with your own front door leading into the property, you enter in to a welcoming hallway. The contemporary modern kitchen/diner is a lavish size allowing the perfect setting for dining/entertaining friends and family. Heading into the back half of the home the reception room is full width of the property and the over sized UPVC double glazed windows retain a visual connection to the south facing garden. Completing the ground floor is a separate W/C and plenty of storage cupboards. Upstairs boasts three generous sized bedrooms and a stylish fully tiled shower room.