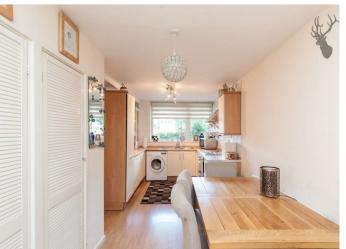

Set behind a large front garden with your own front door leading into the property, you enter in to a welcoming hallway. The contemporary modern kitchen/diner is a lavish size allowing the perfect setting for dining/entertaining friends and family. Heading into the back half of the home the reception room is full width of the property and the over sized UPVC double glazed windows retain a visual connection to the south facing garden. Completing the ground floor is a separate W/C and plenty of storage cupboards. Upstairs boasts three generous sized bedrooms and a stylish fully tiled shower room.